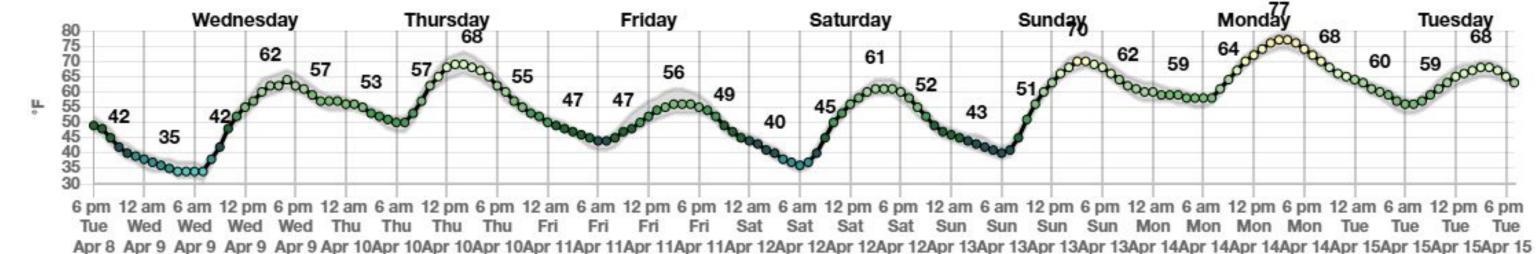

## Your NWS Paducah 7 Day Forecast

Chance of showers Wednesday night and Thursday; otherwise mainly dry...

#### Regional Probability of Precipitation Forecast