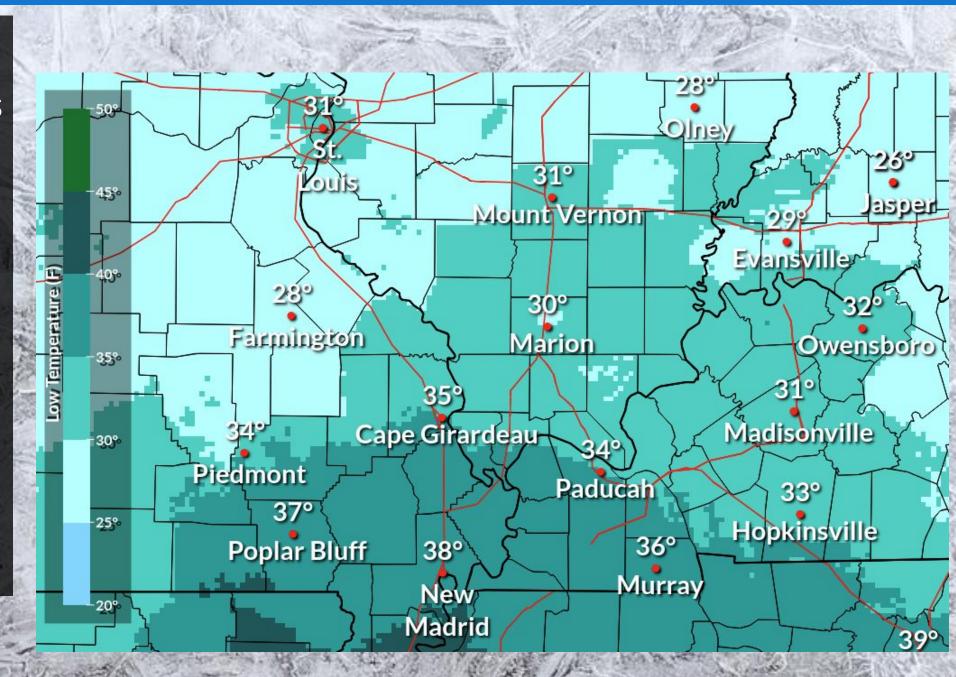

# Cold Again Tonight

### What:

Temperatures falling into the upper 20s to lower 30s.

### Where:

All of southwest Indiana, southern Illinois, southeast Missouri, and western Kentucky.

### **Action:**

Take steps now to protect sensitive plants from the freezing temperatures.