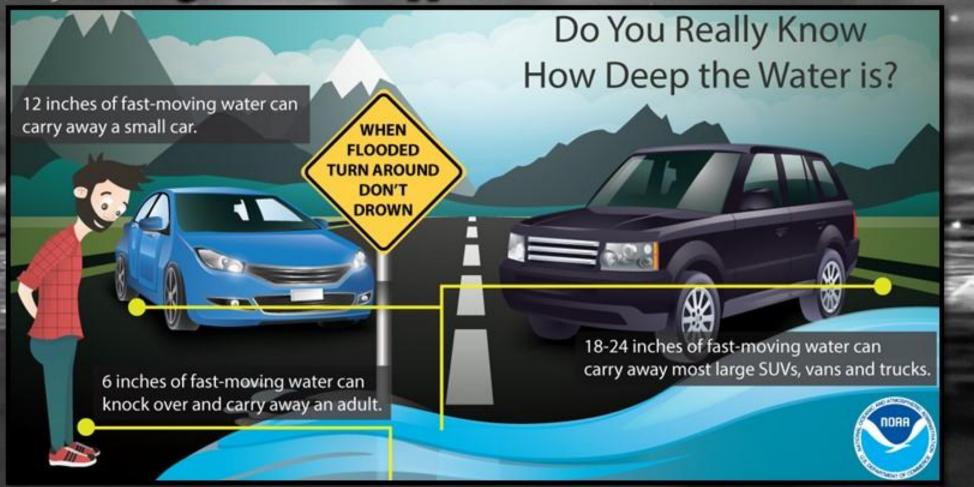

#### **Key Messages:**

- While the heavy rain has ended, the flooding will continue for several days as water makes its way from smaller creeks and streams into larger rivers and tributaries.
- If you are traveling, please be alert to water over the roadway.
- Be especially cautious at night when flooding is harder to recognize.
- If you encounter flooding, always find an alternate route.
- Flood warnings remain in effect.
- Turn around, don't drown!

# Stay clear of flooded roads:

Most flood deaths occur to people while driving.

- · Don't drive around barricades.
- Do not attempt to judge water depth and drive through.
- Even if water appears calm, stronger current can be hidden further down in deeper waters.
- Debris in the water can be deadly.
- 12"-24" of moving water can sweep your car off the road.