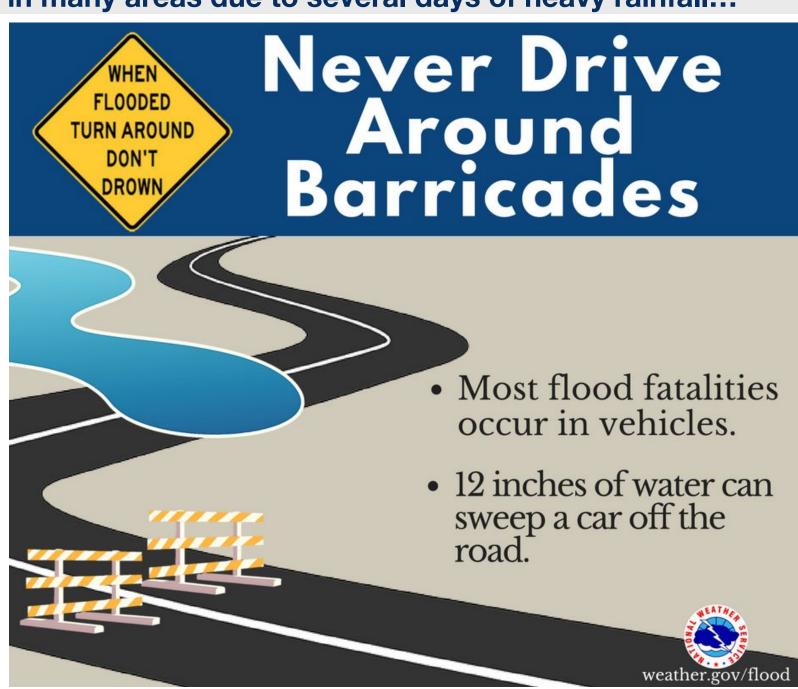

#### **Key Messages:**

- While the heavy rain has ended, the flooding will continue for several days as water makes its way from smaller creeks and streams into larger rivers and tributaries.
- If you are traveling, please be alert to water over the roadway.
- Be especially cautious at night when flooding is harder to recognize.
- If you encounter flooding, always find an alternate route.
- Flood warnings remain in effect.
- Turn around, don't drown!

# Stay clear of flooded roads:

Most flood deaths occur to people while driving.

- · Don't drive around barricades.
- Do not attempt to judge water depth and drive through.
- Even if water appears calm, stronger current can be hidden further down in deeper waters.
- Debris in the water can be deadly.
- 12"-24" of moving water can sweep your car off the road.